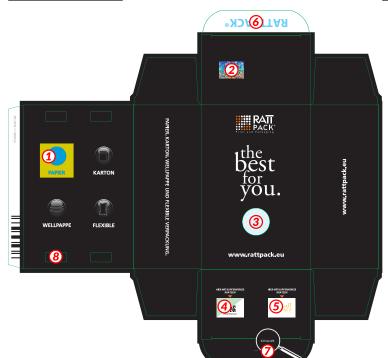

## WITH A DISTINCT DESIGN MAKING IT UNMISTAKABLE AND COUNTERFEIT-PROOF

The interplay of tamper-evident closures and visible and invisible security features brings you the necessary security.

Ultra violet Matt or Gloss finish mixed with pigments.

Hologram foil with embossing relief cut.

Development of your own Hologram possible.

Window back gluing with PLA or cellulose film.

The product can inspected before use.

Scratch-off coatings with data matrix code or other encodings.

Coin reactive color for different applications.

Ultra violet safety inks.

Micro characters.

Tamper-evident closure.

Further options:

**!:** Tamper Evident labels

**II:** Security paper with watermark

III: Guilloche

**IV:** Security die cutting visible and invisible with possible batch coding.