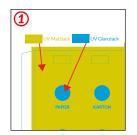

## WITH A DISTINCT DESIGN MAKING IT UNMISTAKABLE AND COUNTERFEIT-PROOF

The interplay of tamper-evident closures and visible and invisible security features brings you the necessary security.

Ultra violet Matt or Gloss finish mixed with pigments.

Hologram foil with embossing relief cut.

Development of your own Hologram possible.

Window back gluing with PLA or cellulose film.

The product can inspected before use.

Scratch-off coatings with data matrix code or other encodings.

Coin reactive color for different applications.

Ultra violet safety inks.

Micro characters.

Tamper-evident closure.

Further options:

**!:** Tamper Evident labels

**II:** Security paper with watermark

III: Guilloche